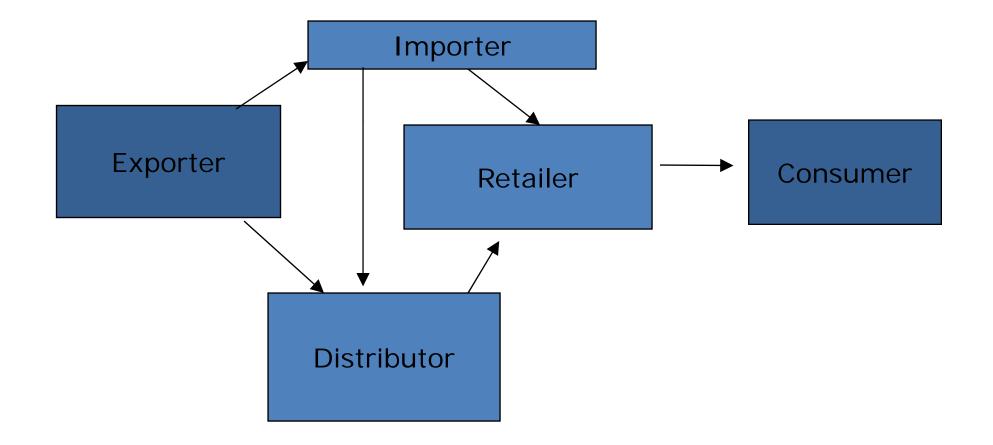

### **Distribution Channels**

The path or route taken by goods as they move from producer to final consumer.