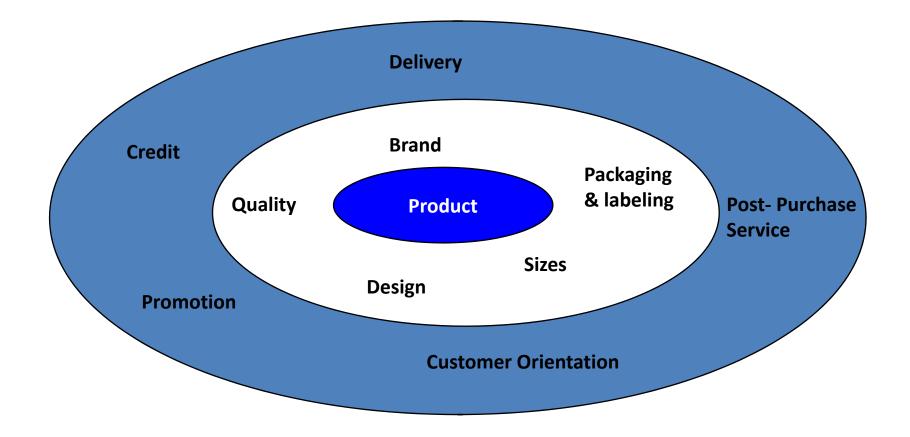

### **2.2 Defining the Marketing Mix**

- Marketing Mix is the set of tools that a company uses to pursue its objectives in the target market.
- The four basic elements are:
  - Product
  - Price
  - Place (Distribution)
  - Promotion