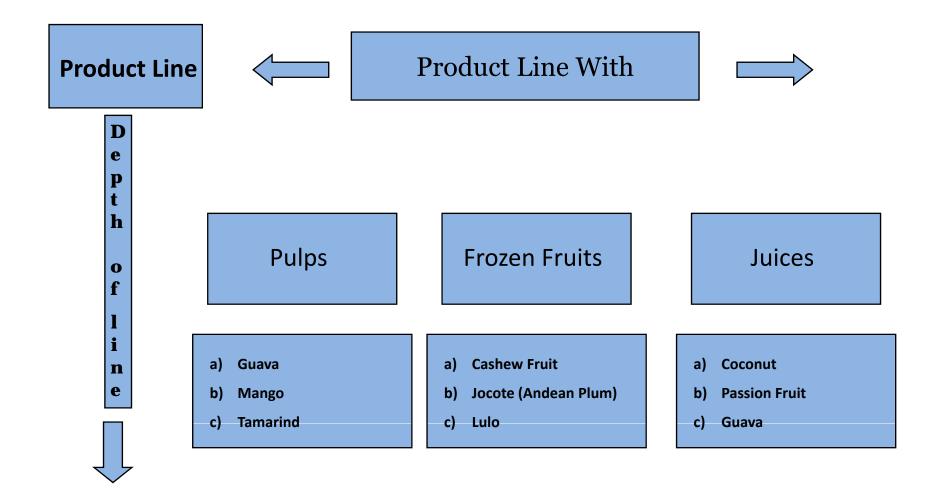

Brand: El Latino

Description: 100% fruit pulps

**Flavors:** Mango, Passion Fruit, Guava, Papaya, Pineapple, Tropical Berry, Tamarind, Tangerine, .....

Shelf Live: 2 years Frozen

**Pack:** 14oz/12 Bags, 14oz/24 Bags Single Portions , 75oz Jar