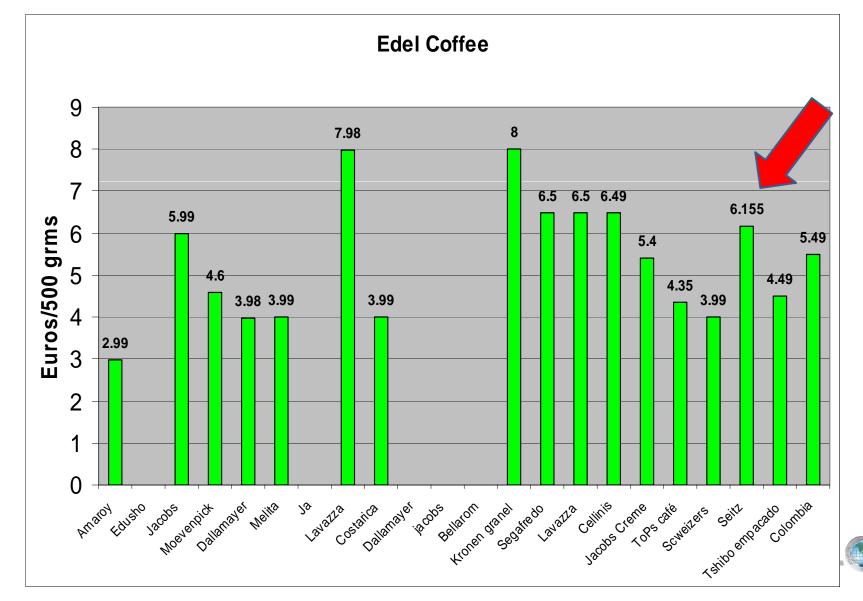

## Stato Quo strategy

• This is the most common strategy, it consists in defining the prices of your product based on the competition and the positioning that the company wants in the target market.

| Guava Preserve                             |                     |              |  |  |  |  |
|--------------------------------------------|---------------------|--------------|--|--|--|--|
| Product                                    | <b>Retail Price</b> | Price per oz |  |  |  |  |
| La Fe, 10 oz product form Ecuador          | US\$ 1,19           | US\$ 0,12    |  |  |  |  |
| Goya,17 oz product form Brazil.            | US\$ 1,89           | US\$ 0,11    |  |  |  |  |
| Conchita, 9,75 oz, product from<br>Ecuador | US\$ 1,39           | US\$ 0,14    |  |  |  |  |
| Disfruta 16 oz, product from El Salvador   | US\$ 7,28           | US\$ 0,46    |  |  |  |  |